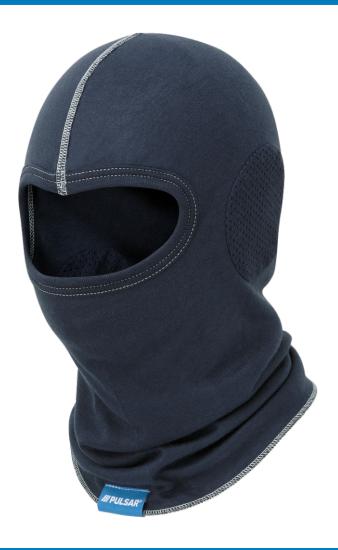

## **PULSAR®** Blizzard Mesh Ear Balaclava

### **FEATURES**

Double layer construction provides warmth for cold and freezing temperatures.

Can be worn under the chin or pulled up over the nose as required. Soft durable polyester blended with VILOFT® offers exceptional thermal and wicking performance.

Mesh ear design in accordance with rail requirements.

#### **SPECIFICATIONS**

CODE: BZ1530 - Navy

SIZE OPTIONS: One Size

FABRIC: 215gsm double layered (430gsm toal) 50% Polyester 50%

Viloft blend