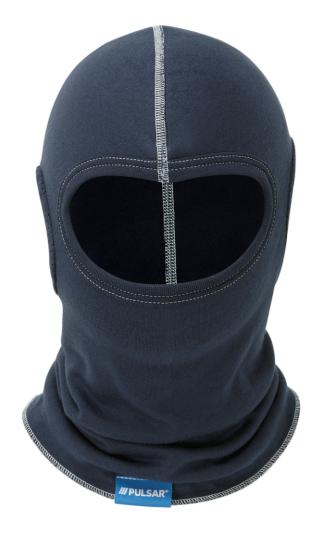

## **PULSAR®** Blizzard Mesh Ear Balaclava

### **FEATURES**

Double layer construction provides warmth for cold and freezing temperatures.

Can be worn under the chin or pulled up over the nose as required. Soft durable polyester blended with VILOFT® offers exceptional thermal and wicking performance.

Mesh ear design in accordance with rail requirements.

#### **SPECIFICATIONS**

CODE: BZ1530 - Navy

SIZE OPTIONS: One Size

FABRIC: 215gsm double layered (430gsm toal) 50% Polyester 50%

Viloft blend